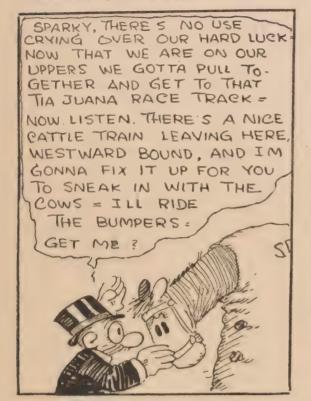

And his feelings for Spark Plug—well, they change from time to time. When Spark Plug wins a race, Barney loves him like a brother. But when Sparky loses, Barney always figures out how much he could get for him at a glue factory.

I hope you will like Barney and his horse. You will find that Barney, with all his faults and weaknesses, is human, like the rest of us. And you've simply got to like Spark Plug.

If their adventures please you and if you tell me you would like to know more of them, I'll get out other books. Anyway, please accept my thanks for having taken this one.